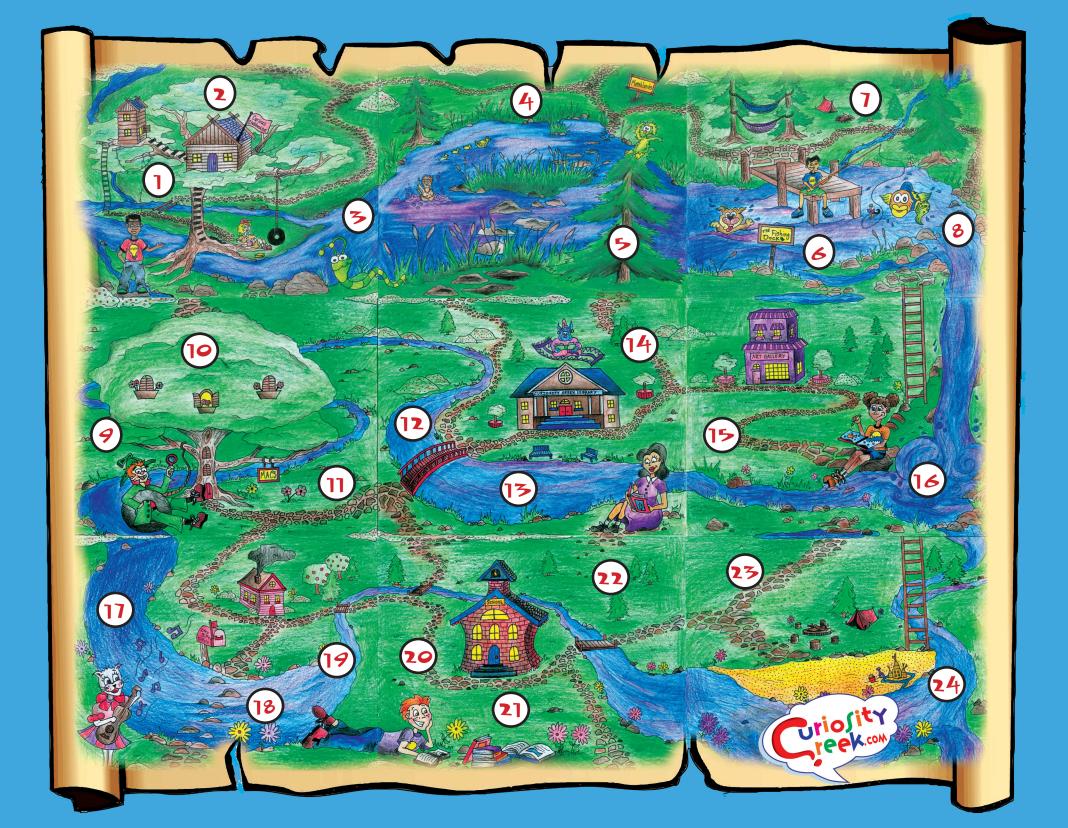

## Which places in Curiosity Creek would you like to visit?

Curious Clubhouse
The Marshlands
Fishing Dock
Mac's Treehouse
Curiosity Creek Library
Art Gallery
Curiosity Creek School
Itty Bitty Kitty's Place

# My Curiosity Creek Map Name \_\_\_\_\_ Age \_\_\_\_ Library \_\_\_\_

## Which characters in Curiosity Creek would you most like to meet?

Teenie Genie and Mimi
Itty Bitty Kitty
Chen and Digger, his dog
Tanisha (the artist)
Hector (the inventor)
Timmy (the story writer)
Ms. Cortez, the Librarian
Mac, Information Detective
Scruff and Muff (from Marshlands)