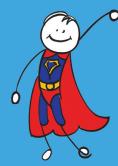

### Imagine!

If you could be a superhero, what special power would you want to have? Use the space below to draw your self-portrait.